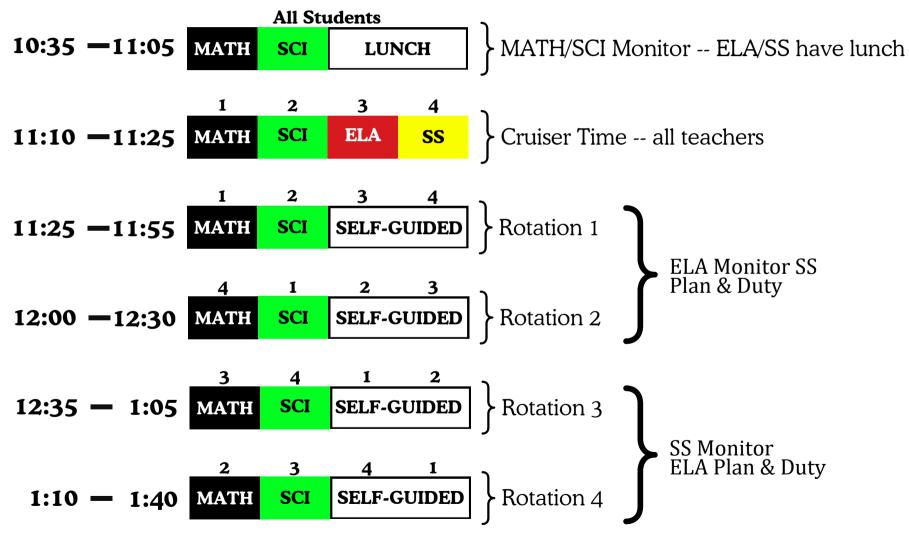

## **Cruiser Accel Madison Schedule**

**Afternoon** session students, after lunch and Cruiser Time, meet with ELA and Social Studies teachers in thirty minute periods and have an hour to complete self-guided work or take tests under supervision.