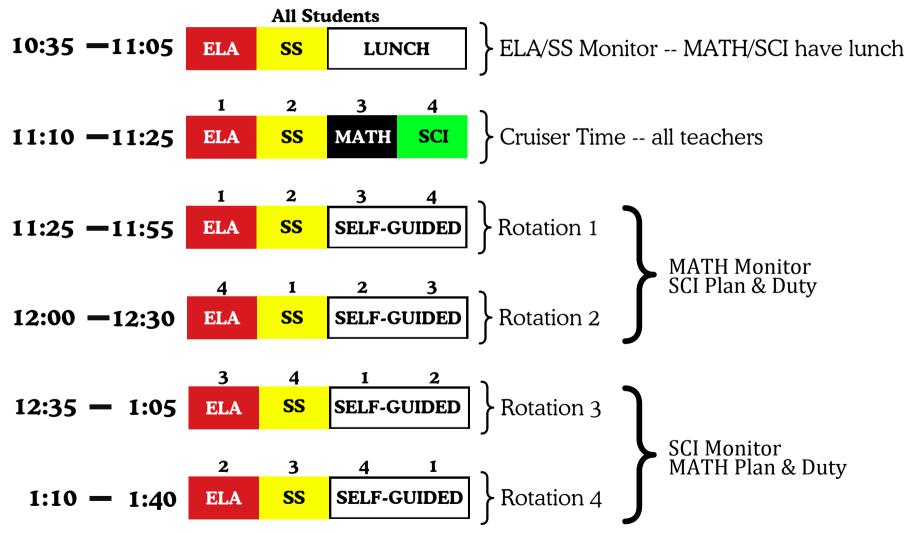

## **Cruiser Accel Groveport Schedule**

**Afternoon** session students, after lunch and Cruiser Time, meet with ELA and Social Studies teachers in thirty minute periods and have an hour to complete self-guided work or take tests under supervision.