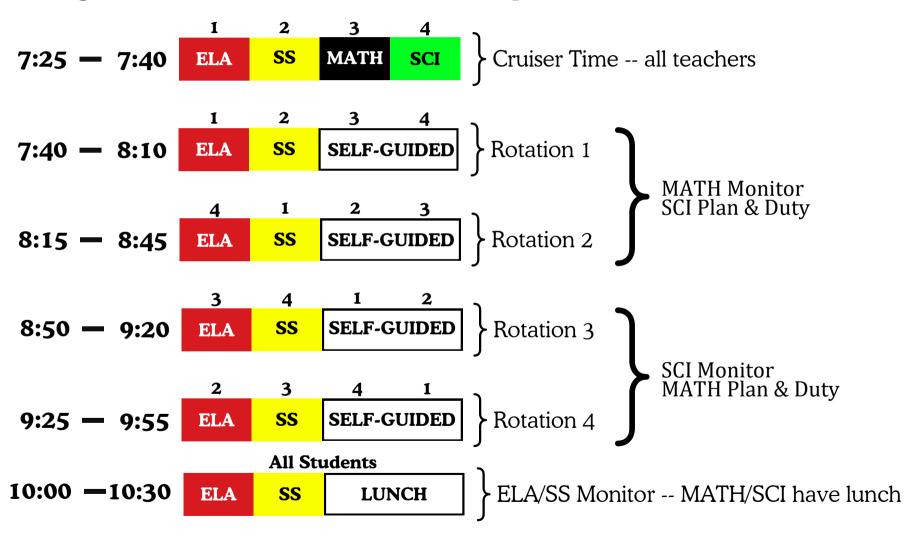

## **Cruiser Accel Madison Schedule**

**Morning** session students, after Cruiser Time, meet with math and science teachers in thirty minute periods and have an hour to complete self-guided work or take tests under supervision.