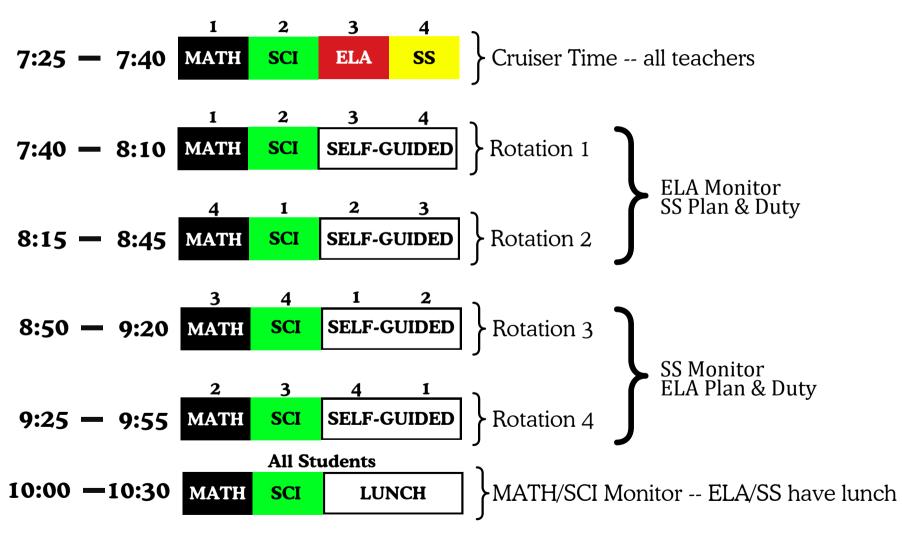

## **Cruiser Accel Groveport Schedule**

**Morning** session students, after Cruiser Time, meet with math and science teachers in thirty minute periods and have an hour to complete self-guided work or take tests under supervision.